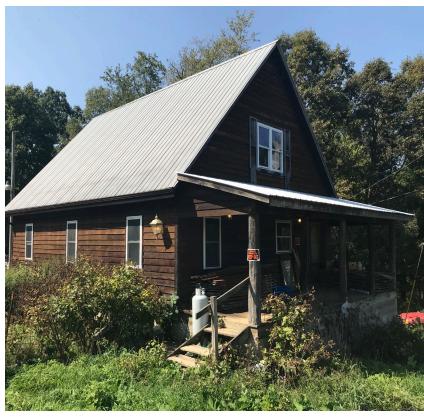

## REAL ESTATE PREVIEW: FRIDAY -NOVEMBER 13, 2020 -4:00-6:00 PM

**REAL ESTATE:** Home, barn & pond on 28.25 acres open and wooded land with private location. Unfinished home features open kitchen/living room concept with two bedrooms and full bath on main level. Upstairs open with room for multiple rooms. 13-course block basement with man and garage doors, oil F/A heat and central air. Home is still needing cabinets, some framing and plumbing and electrical work. 64'x 67' barn w/ stalls and pasture runs. Property is a diamond in the rough needing cleaned up of debris around buildings. Bring your contractor with you to view home. For more information contact auctioneer.