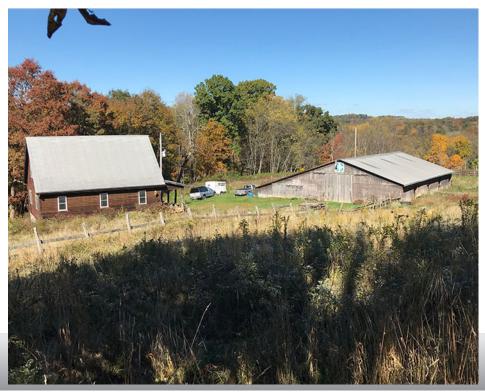

## REAL ESTATE PREVIEW: FRIDAY -NOVEMBER 13, 2020 -4:00-6:00 PM

**REAL ESTATE:** Home, barn & pond on 28.25 acres open and wooded land with private location. Unfinished home features open kitchen/living room concept with two bedrooms and full bath on main level. Upstairs open with room for multiple rooms. 13-course block basement with man and garage doors, oil F/A heat and central air. Home is still needing cabinets, some framing and plumbing and electrical work. 64'x 67' barn w/ stalls and pasture runs. Property is a diamond in the rough needing cleaned up of debris around buildings. Bring your contractor with you to view home. For more information contact auctioneer.