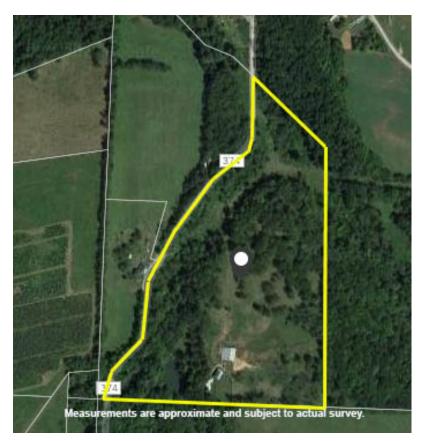

## REAL ESTATE PREVIEW: FRIDAY -NOVEMBER 13, 2020 -4:00-6:00 PM

**REAL ESTATE:** Home, barn & pond on 28.25 acres open and wooded land with private location. Unfinished home features open kitchen/living room concept with two bedrooms and full bath on main level. Upstairs open with room for multiple rooms. 13-course block basement with man and garage doors, oil F/A heat and central air. Home is still needing cabinets, some framing and plumbing and electrical work. 64'x 67' barn w/ stalls and pasture runs. Property is a diamond in the rough needing cleaned up of debris around buildings. Bring your contractor with you to view home. For more information contact auctioneer.